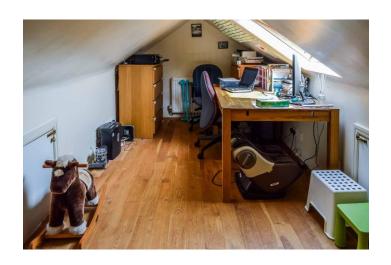

Briefly, the property comprises: Entrance hall with cloak cupboard; living room and open plan dining area with double doors onto garden; modern kitchen with rear access to garden; downstairs WC; staircase leading to first floor; two spacious double bedrooms and one large single bedroom; modern fitted family bathroom; stairs lead to second floor; loft conversion is now used as a home office.