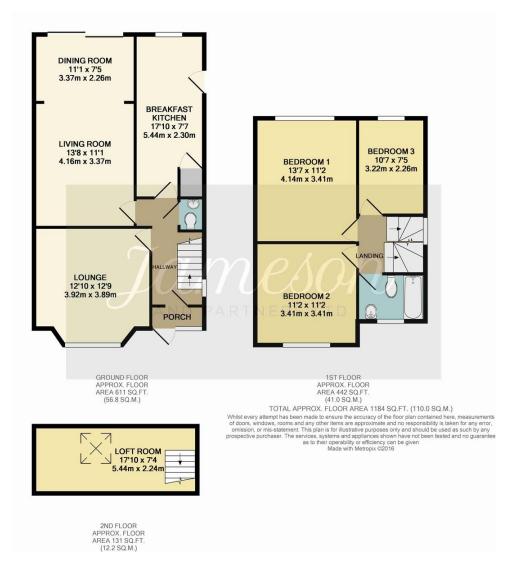

Briefly, the property comprises: Entrance hall with cloak cupboard; living room and open plan dining area with double doors onto garden; modern kitchen with rear access to garden; downstairs WC; staircase leading to first floor; two spacious double bedrooms and one large single bedroom; modern fitted family bathroom; stairs lead to second floor; loft conversion is now used as a home office.