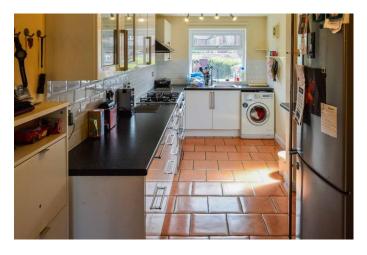

Briefly, the property comprises: Entrance hall with cloak cupboard; living room and open plan dining area with double doors onto garden; modern kitchen with rear access to garden; downstairs WC; staircase leading to first floor; two spacious double bedrooms and one large single bedroom; modern fitted family bathroom; stairs lead to second floor; loft conversion is now used as a home office.