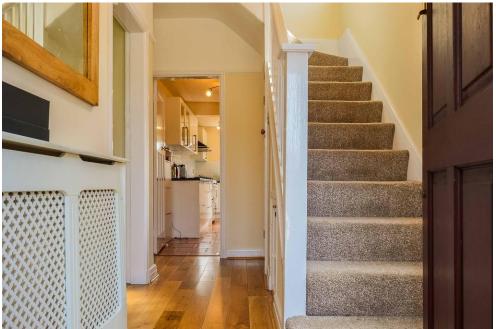

Briefly, the property comprises: Entrance hall with cloak cupboard; living room and open plan dining area with double doors onto garden; modern kitchen with rear access to garden; downstairs WC; staircase leading to first floor; two spacious double bedrooms and one large single bedroom; modern fitted family bathroom; stairs lead to second floor; loft conversion is now used as a home office.